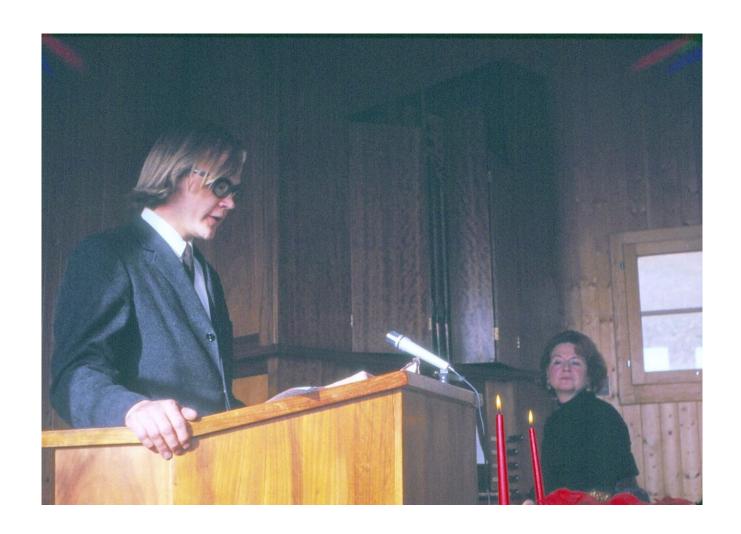

The service began with Purcell's Trumpet Tune in D. I was overwhelmed seeing Margaret process down the aisle, realizing that I was really marrying this lovely lady.

Udo gave a wonderful message on the Biblical basis of marriage from the Book of Genesis. Udo pointed out that God's work of creation was not complete until He had made a human partner for Adam. Udo stressed that Margaret and I were creating something unique with our relationship, a lifelong work of art in which we would delight in each other's uniqueness. He

emphasized the need to forgive each other in light of the great forgiveness that each of us had received in Christ. He encouraged us, when confronted with challenges, to work together to find solutions unique to us. Our marriage relationship must demonstrate our trust in Christ and the reality of His grace.