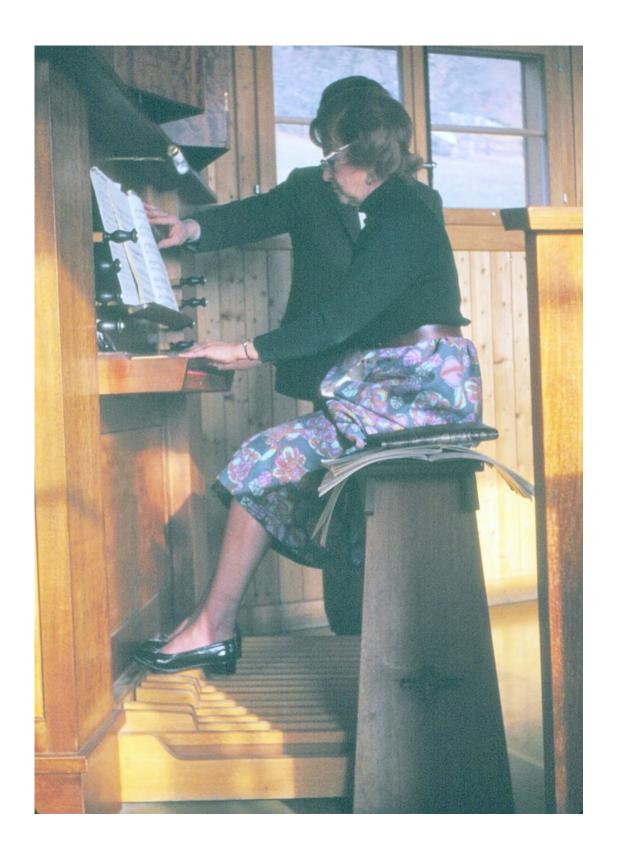

We left most of the musical selections up to Gini Andrews, a L'Abri worker who was a concert pianist. She made the little Flentrop organ in the L'Abri chapel sing! Two pieces that we especially wanted were the Purcell Trumpet Tune in D for the processional and Widor's Tocatta as the recessional. The venue could not have been more beautiful. One wall of the L'Abri chapel is built of large windows facing out onto the Swiss Alps. Because it was a Thursday, Udo's message for our wedding was a required lecture for students.