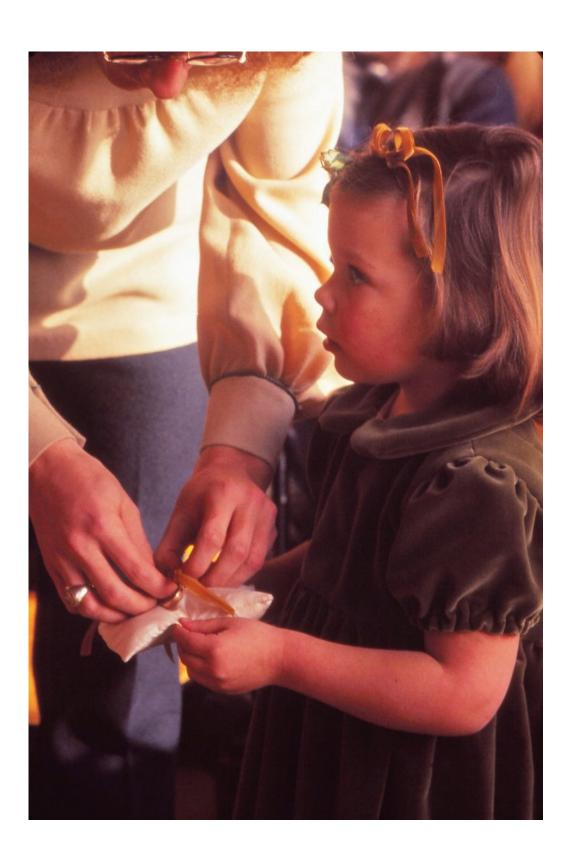

Margaret had asked Natasha, the elder daughter of Udo and Debbie, to be the ring bearer, a charge she carried off beautifully.

Dr. Schaeffer pronounced us man and wife, and we left the

chapel as a married couple. We stood outside the chapel and greeted people as they filed out.